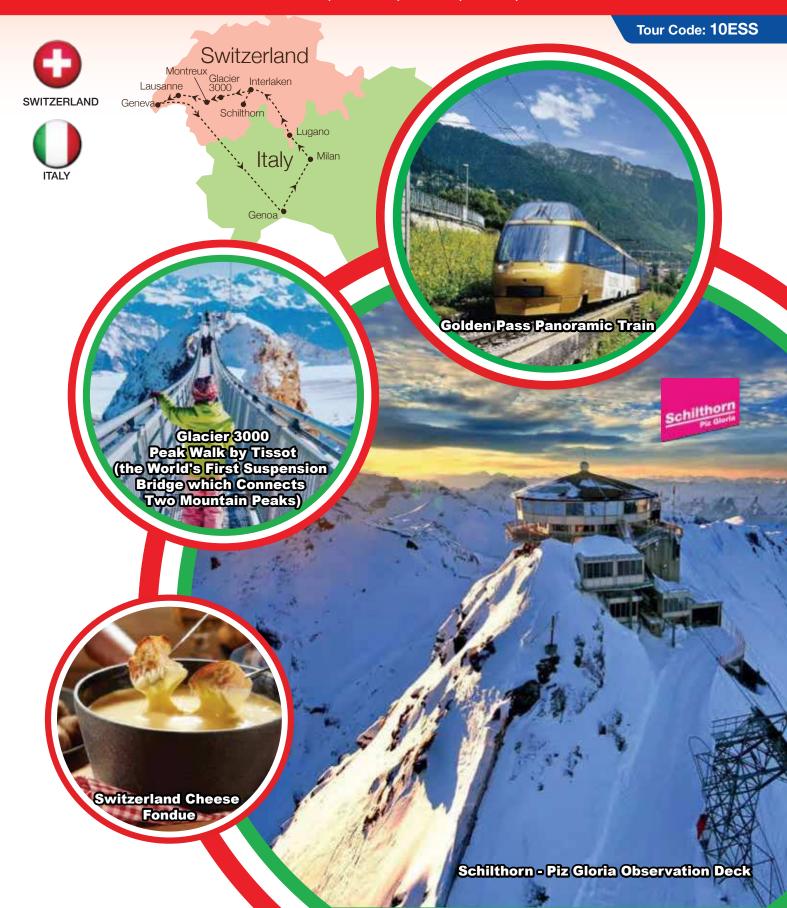

#### Excursion Highlights

- Stechelberg Schilthorn Stechelberg
  - Piz Gloria Observation Deck
  - · Birg Station Skyline Walk/ Thrill Walk
  - · Lunch at 360° Restaurant Piz Gloria, Schilthorn or Bistro Birg
  - · Walk of Fame
  - 007 Spy World

INTERLAKEN - To GLACIER 3000 (87KM 1H30M) - LEYSIN (19KM 25M)

- Village of Les Diableret (Cable Car Station)
- Glacier 3000 (Ascend by Cable Car)

(Ticket & Entrance Included)

- Peak Walk by Tissot
- Ice Express Chairlift
- Fun Park (Sledging Fun)
- Glacier Walk
- GIACIEF WAIK
  Recommended Optional: Alpine Coaster: 9CHF/ ride; 36CHF for 5 Rides
  (Fron June September)
   Snow Bus (Round Trip):15CHF (During Summer only);
  Price Upon Request (During Winter)
  Remarks: Activities Availability for Glacier are subject
  to Weather Conditions, No Replacement

#### **SCHILTHORN**

- Lauterbrunnen Valley The Staubbach Falls, arguably the most renowned among the 72 waterfalls in Lauterbrunnen Valley, holds the title of the third highest waterfall, with a height of 297 meters.
- **Schilthorn** situated above the charming village of Mürren and the Lauterbrunnen Valley. Standing at 2,970 meters above sea level, it offers breathtaking 360-degree views of over 200 mountain peaks. The summit also hosts the Piz Gloria revolving restaurant. The Schilthorn became famous as a location for the 1969 James Bond film "On Her Majesty's Secret Service.
- Piz Gloria Observation Deck Enjoy the Earth's most breathtaking views of Monch, Eiger, and Jungfrau (UNESCO World Heritage) are visible, extending to the Jura Mountains, Mt. Titlis, Germany's Black Forest, sometimes even Mont Blanc. Additionally, the beautiful lakes of Brienz and Thun can be seen.
- **Skyline Walk** The Skyline Walk is constructed of steel and reinforced glass, located at the Birg middle station lets you stare into the abyss below to take in the sights of the Alps and the mountain peaks.
- Thrill Walk is a breathtaking 200 meter long structure made of steel, glass and mesh which leads down into the perpendicular walls of the imposing rock massif. The steel structure clings to the rock before swerving under the observation deck and cableway to end below the cable car station. Features including a crawl-through tunnel, glass-bottomed floor, rope and cattle grid lend an additional frisson of thrill to this spine-tingling adventure.
- 360° Restaurant Piz Gloria its own axis in 45 minutes, is the first revolving restaurant in the Alps. Piz Gloria Restaurant offers the best views of the magnificent peaks, Eiger, Mönch and Jungfrau and the food is just as spectacular!

#### GLACIER 3000

- Glacier 3000 is a snowy wonderland for outdoor and adventure enthusiasts, you can see snow all year round. From the village of Les Diablerets, set beneath Glacier 3000 Take the cable car up to the 9,842-foot (3,000-meter) mountaintop of Glacier. Enjoy a range of activities such as ride the Ice Express chairlift to the glacier; brave the Peak Walk by Tissot and experience the Glacier Walk, a marked glacier trail and sled rides on the slopes of the Glacier Fun Park. Those who prefer to adventure, can take the "Alpine Coaster" (Own Expenses), the world's highest toboggan run.
- Peak Walk by Tissot the one suspension bridge in the world that connects two mountain peaks. The 107 metre long and 80 centimetre wide bridge offers a stunning view onto the Alps: admire the 24-peak views including the Eiger, Mont Blanc, Jungfrau, and Matterhorn. (Subject to weather Conditions)

MILAN - KUALA LUMPUR (15H++) (B/MOB)

Free at Leisure until Departure

ARRIVE KUALA LUMPUR

HIGHLIGHTS

- Excursion to Schilthorn by Cable Car, Marvel at the Most Spectacular Panorama in the Alps, Well Knows as "Swiss Skvline"
- The Schilthorn Piz Gloria is World Famous for its 360-degree Revolving Restaurant, the Iconic Bond Movie "On Her Majesty's Secret Service"
- Adventure the Thrill Walk and Skyline Walk at Birg, Admire the Stunning Mountain Peak
- Discover the Beautiful Chillon Castle which One of the Swiss Heritage
- Photo Stop at the MOST Beautiful Fairytale Village-Lauterbrunnen
- Ride the Spectacular Cable Car to Enjoy the Magnificent View of Glacier 3000
- Adventure the Peak Walk by Tissot, the World's First Suspension Bridge which Connects two Mountain
- Enjoy the Ice Express Chairlift Ride, Sliding in the Fun Park and Glacier Walk at Glacier 3000
- Excursion to Montreux by Golden Pass Panoramic
- The Beautiful Chillon Castle is One of the Most Prestigious Monuments in Switzerland
- Milan Cathedral is the Symbol of Milan, is the Largest Cathedral in the World
- Enjoy Shopping at Fox town Factory Store, The Galleria Vittorio II Mall & Serravalle Designer Outlet